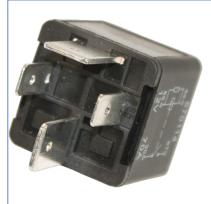

## Relay 4-pin

| • Material:           | Case: PA66, Contact: AGSN02                      |  |  |  |
|-----------------------|--------------------------------------------------|--|--|--|
| • Type:               | 4 pin normally open contact High Load Maxi Relay |  |  |  |
| • Voltage:            | 12V                                              |  |  |  |
| Continuous/Peak load: | 70A/80A                                          |  |  |  |
| Terminal Sizes:       | 2 x 6.3mm, 2x9.5mm                               |  |  |  |
| Ambient Temperature:  | -40°C to +85°C                                   |  |  |  |
| Protector:            | Resistor                                         |  |  |  |
| Operation Life:       | 100,000 Operations at 80A                        |  |  |  |
| Bracket Type          | None                                             |  |  |  |
|                       |                                                  |  |  |  |
|                       |                                                  |  |  |  |

| Item No. | Colour | Voltage | Height<br>(mm) | Width<br>(mm) | Depth<br>(mm) |
|----------|--------|---------|----------------|---------------|---------------|
| RY57     | Black  | 12V     | 39 (inc. pins) | 25            | 25            |