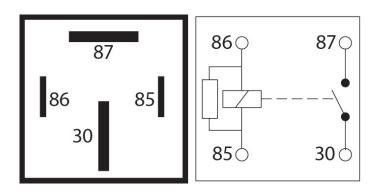

## Relay 4-pin

| • Material:           | Case: PA66, Contact: AGSN02                      |  |  |  |
|-----------------------|--------------------------------------------------|--|--|--|
| • Type:               | 4 pin normally open contact High Load Maxi Relay |  |  |  |
| • Voltage:            | 12V                                              |  |  |  |
| Continuous/Peak load: | 70A/80A                                          |  |  |  |
| Terminal Sizes:       | 2 x 6.3mm, 2x9.5mm                               |  |  |  |
| Ambient Temperature:  | -40°C to +85°C                                   |  |  |  |
| Protector:            | Resistor                                         |  |  |  |
| Operation Life:       | 100,000 Operations at 80A                        |  |  |  |
| Bracket Type          | None                                             |  |  |  |
|                       |                                                  |  |  |  |
|                       |                                                  |  |  |  |