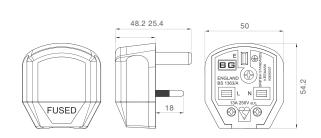

240V, VAC, 50Hz

13A: 3120 Watts, 240 Volts

- Heavy duty construction
- Rewireable
- Impact resistant, sleeved pins
- Manufactured to BS1363/A

 $\epsilon$ 

| Item No. | Colour | Fuse | Heigh<br>(mm) | Width<br>(mm) | Depth<br>(mm) |
|----------|--------|------|---------------|---------------|---------------|
| EC4      | Black  | 13A  | 54            | 50            | 48            |