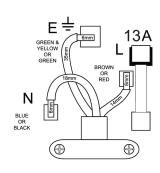

Always fit the correct rated BS1362 replacement cartridge fuse for your appliance. Follow the wiring instructions carefully.

The above information is given only as a guide, the user should ensure that the performance of the product is sufficient for application. The quoted values are average and should not be taken as maximum or minimum values for specific purposes.