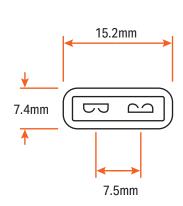

## Splash-proof Mini Blade Fuse Holder -30A

Material:

Usage:

Casting: PVC

Connector: Nickle-plating brass

Mini-auto plug-in sheet fuse..

Fitted with a lid to prevent ingress of water.

| Item No. | Colour    | Current rating (A) | Wire size<br>(mm2) |
|----------|-----------|--------------------|--------------------|
| FU43     | Black/Red | 30                 | 4.0                |