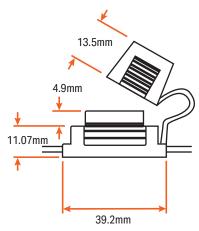

## Splash-proof Mini Blade Fuse Holder -30A

Material:

Usage:

Casting: PVC

Connector: Nickle-plating brass

Mini-auto plug-in sheet fuse..

Fitted with a lid to prevent ingress of water.

| Item No. | Colour    | Current rating (A) | Wire size<br>(mm2) |
|----------|-----------|--------------------|--------------------|
| FU43     | Black/Red | 30                 | 4.0                |