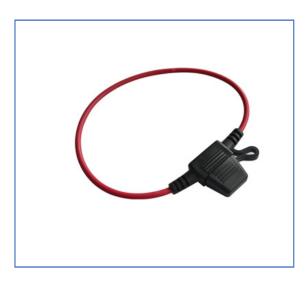

## Splash-proof Mini Blade Fuse Holder -30A

Material:

Usage:

Casting: PVC

Connector: Nickle-plating brass

Mini-auto plug-in sheet fuse..

Fitted with a lid to prevent ingress of water.

| Item No. | Colour    | Current rating (A) | Wire size<br>(mm2) |
|----------|-----------|--------------------|--------------------|
| FU43     | Black/Red | 30                 | 4.0                |