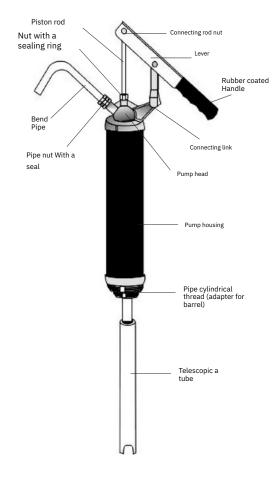

## up to 55gal./250l (Lever Action)

Materials:

Main body: Steel

Features:

Head and bung nut: pressure aluminium die casing.

Supplied with a curved handout/spout, nuts and telescopic tube. Equipped with a threaded adapter for barrels. Main body of pump is in powder coated finish or chrome plated.