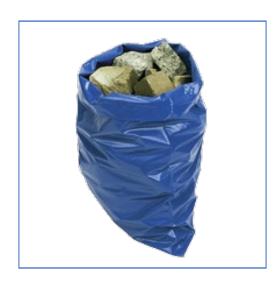

## **Blue Rubble Sacks**

## Extra Heavy Duty

Material:

Application:

• Thickness/gauge:

· Capacity:

• Size:

Recyclable:

MDPE 100% Recycled

Ideal for heavy duty applications. Not food grade.

400G

approx. 40 L

20x30"

yes

| Item No. | Colour | Capacity<br>(liters) | Heigh<br>(in) | Width<br>(in) | Qty<br>per box |
|----------|--------|----------------------|---------------|---------------|----------------|
| JAN3     | Blue   | 40                   | 30            | 20            | 100            |